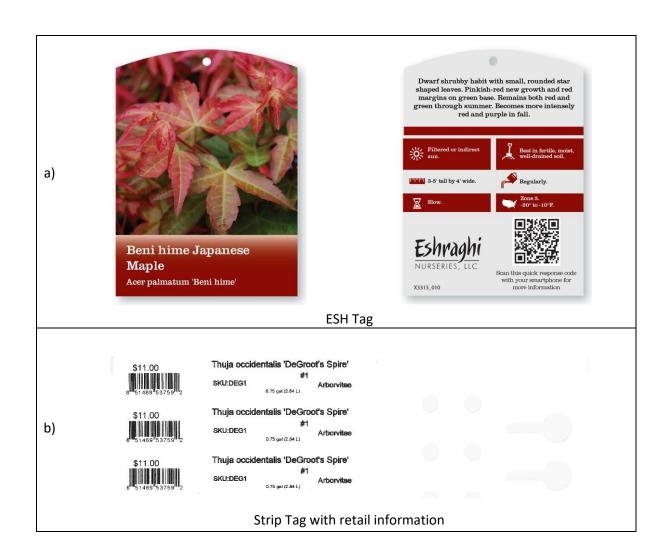

### **New Account Information**

Please provide the following information so that we can set up your account with us correctly.

| 1) | In addition to A/P, to what email addresses would you like invoices sent?                                                                                                                                                                                                                                    |
|----|--------------------------------------------------------------------------------------------------------------------------------------------------------------------------------------------------------------------------------------------------------------------------------------------------------------|
| 2) | Mailing address for catalogs/plant literature:                                                                                                                                                                                                                                                               |
| 3) | How did you hear about us?                                                                                                                                                                                                                                                                                   |
| 4) | Do you arrange your own shipping?YesNo a) If you use a specific carrier/broker, please provide their name and contact information:                                                                                                                                                                           |
| 5) | Name and contact information for receiving:                                                                                                                                                                                                                                                                  |
|    | a) If you have special receiving days/hours, please specify:                                                                                                                                                                                                                                                 |
|    | b) If you have special receiving instructions, please specify:                                                                                                                                                                                                                                               |
| 6) | Default tagging instructions (please choose one):                                                                                                                                                                                                                                                            |
|    | a) 100% ESH Tags (color picture, description, Eshraghi logo, recommended for retailers, see next page)                                                                                                                                                                                                       |
|    | b) 10-100% Push/Strip Tags (recommended for landscapers, growers, see next page)                                                                                                                                                                                                                             |
|    | c) No Tags (recommended for landscapers)                                                                                                                                                                                                                                                                     |
| 7) | Specify if you would like your retail prices, SKUs, and/or our UPCs added to the tags. If using ESH tags, a separate sticker will be printed and adhered to the tag. If using Strip tags, the information will be printed on the tags. Please contact the sales office to find out the current per tag cost. |